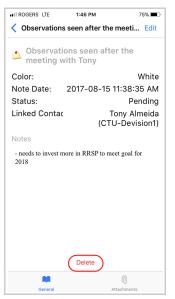

#### NOTE MODULE

1. When editing an in-complete note you have the ability to delete it directly from the UVC mobile APP. Click the **delete** button to execute this action.

Take note: **deleting a note** can currently only be performed through the Journal Activities of the selected contact.