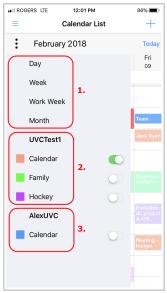

# THE CALENDAR MODULE

1. Clicking on the **Calendar** option will allow you to see the calendar(s).

2. Click on the 3 dots located on the upper left corner to view the calendar menu options.

- 3. The calendar menu options are separated in three sections:
  - I. calendar views (day, week, work week, month)
  - II. your calendars (default and custom calendars)

III. other users UVC calendars that are shared with you

4. Select the **calendar view** you would like by selecting one of the 4 choices below:

(Day view)

| •II ROG | ERS LTE       |     | 12:05 PM |      | 8   | 35% 🔳 |  |  |  |
|---------|---------------|-----|----------|------|-----|-------|--|--|--|
| =       |               | Cal | endar L  | .ist |     | +     |  |  |  |
| :       | February 2018 |     |          |      |     |       |  |  |  |
| Sun     | Mon           | Tue | Wed      | Thu  | Fri | Sat   |  |  |  |
| 28      | 29            | 30  | 31       | 1    | 2   | 3     |  |  |  |
|         |               | ••• | •••      | •    | ••• |       |  |  |  |
| 4       | 5             | 6   | 7        | 8    | 9   | 10    |  |  |  |
|         | •••           | ••• | •••      | •••  |     |       |  |  |  |
| 11      | 12            | 13  | 14       | 15   | 16  | 17    |  |  |  |
|         | •••           | ••• | •••      | •••  | ••• |       |  |  |  |
| 18      | 19            | 20  | 21       | 22   | 23  | 24    |  |  |  |
|         | •••           | ••• | •••      | •••  | ••• |       |  |  |  |
| 25      | 26            | 27  | 28       | 1    | 2   | 3     |  |  |  |
|         | •••           | ••• | •••      | •••  | ••• |       |  |  |  |
| 4       | 5             | 6   | 7        | 8    | 9   | 10    |  |  |  |
|         | •••           | ••• | •••      | •••  | ••• |       |  |  |  |
| Month   | View)         |     |          |      |     |       |  |  |  |

The current default time-division for the calendar is **30 minutes**. This allows for better description display for each appointment on the calendar(s).

5. To **enable or disable your own calendars** from any calendar view simply slide the slider to either to the left (disabled) or the right (enabled).

Finally click on a calendar view option (day, week, work week or month) to see the enable calendar(s).

Take note: selected calendar(s) will use the default cell background tag color or the custom color you have chosen for that specific calendar.

6. To **view a calendar that is shared** with you enable it in the calendar menu options.

Finally click on a calendar view option (day, week, work week or month) to see the enabled calendar(s).

| IN ROGERS LTE                     | 12:42 PM                               | 20% 💶    |
|-----------------------------------|----------------------------------------|----------|
| Calendar List                     | Meeting Agenda                         | Edit     |
| 🛎 Meeting                         | Agenda                                 |          |
| Start:                            | 2018-02-07 1:4                         | 5:00 PM  |
| End:                              | 2018-02-07 2:4                         | 5:00 PM  |
| Priority:                         |                                        | Normal   |
| Status:                           | Co                                     | onfirmed |
| Time Zone:                        | No Ti                                  | me Zone  |
| Category Typ                      | be: E                                  | Business |
| Created By:                       | יט                                     | VC Test1 |
| Tags:                             | In                                     | nportant |
| Notes                             |                                        |          |
| Finance – Busin<br>Agenda Februar | ess Process Review Meeti<br>y 7th 2018 | ng       |
| I. Review Agend                   | la                                     |          |
| I. Review Meeti                   | ng Notes – December 17,                | 2017     |
| II. Action Item U                 | Jpdates:                               |          |
|                                   | Delete                                 |          |
| M                                 | 0                                      |          |
| General                           | Attachm                                | ents     |