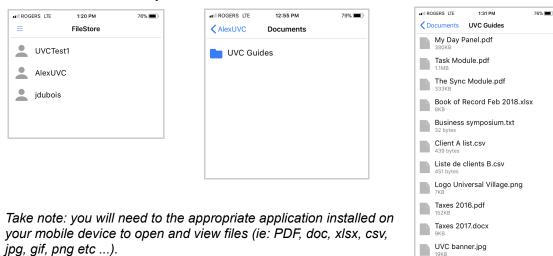

### THE FILESTORE MODULE

1. Clicking on the **FileStore** option will allow you to see files and folders you have saved in your File Store module in UVC including any files and folders that other UVC users are sharing with you.

2. Select the desired UVC username to view their shared files and/or folders. Click the file to view it on your mobile device.