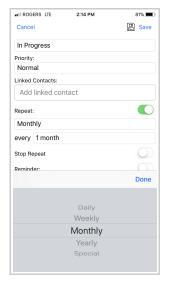

2. Option to configure a **repeat** on new or existing task(s). This option can be configured under the task module or the contacts Journal Activities.

| II ROGERS LTE      | 2:14 PM   | 81% 🔳      |
|--------------------|-----------|------------|
| Cancel             |           | Save       |
| Description        |           |            |
| Start Date:        |           |            |
| 2018-02-08         | 2:14 PI   | N          |
| Due Date:          |           | $\bigcirc$ |
| No Due Date        |           |            |
| Folder Group:      |           |            |
| UVCTest1           | Task Fold | er         |
| Status:            |           |            |
| In Progress        |           |            |
| Priority:          |           |            |
| Normal             |           |            |
| Linked Contacts:   |           |            |
| Add linked contact | t         |            |
| Repeat:            |           | 0          |
| Reminder:          |           | $\bigcirc$ |
| Note:              |           |            |