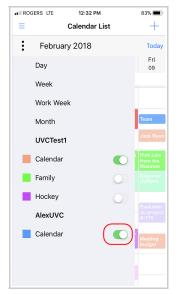

# THE CALENDAR MODULE

1. Clicking on the **Calendar** option will allow you to see the calendar(s).

2. Click on the 3 dots located on the upper left corner to view the calendar menu options.

- 3. The calendar menu options are separated in three sections:
  - I. calendar views (day, week, work week, month)
  - II. your calendars (default and custom calendars)

III. other users UVC calendars that are shared with you

4. Select the **calendar view** you would like by selecting one of the 4 choices below:

(Day view)

| •II ROG | ERS LTE       |     | 12:05 PM |      | 8   | 35% 🔳 |  |  |  |
|---------|---------------|-----|----------|------|-----|-------|--|--|--|
| =       |               | Cal | endar L  | .ist |     | +     |  |  |  |
| :       | February 2018 |     |          |      |     |       |  |  |  |
| Sun     | Mon           | Tue | Wed      | Thu  | Fri | Sat   |  |  |  |
| 28      | 29            | 30  | 31       | 1    | 2   | 3     |  |  |  |
|         |               | ••• | •••      | •    | ••• |       |  |  |  |
| 4       | 5             | 6   | 7        | 8    | 9   | 10    |  |  |  |
|         | •••           | ••• | •••      | •••  |     |       |  |  |  |
| 11      | 12            | 13  | 14       | 15   | 16  | 17    |  |  |  |
|         | •••           | ••• | •••      | •••  | ••• |       |  |  |  |
| 18      | 19            | 20  | 21       | 22   | 23  | 24    |  |  |  |
|         | •••           | ••• | •••      | •••  | ••• |       |  |  |  |
| 25      | 26            | 27  | 28       | 1    | 2   | 3     |  |  |  |
|         | •••           | ••• | •••      | •••  | ••• |       |  |  |  |
| 4       | 5             | 6   | 7        | 8    | 9   | 10    |  |  |  |
|         | •••           | ••• | •••      | •••  | ••• |       |  |  |  |
| Month   | View)         |     |          |      |     |       |  |  |  |

The current default time-division for the calendar is **30 minutes**. This allows for better description display for each appointment on the calendar(s).

5. To **enable or disable your own calendars** from any calendar view simply slide the slider to either to the left (disabled) or the right (enabled).

Finally click on a calendar view option (day, week, work week or month) to see the enable calendar(s).

Take note: selected calendar(s) will use the default cell background tag color or the custom color you have chosen for that specific calendar.

6. To **view a calendar that is shared** with you enable it in the calendar menu options.

Finally click on a calendar view option (day, week, work week or month) to see the enabled calendar(s).

| IN ROGERS LTE                     | 12:42 PM                               | 20% 💶    |
|-----------------------------------|----------------------------------------|----------|
| Calendar List                     | Meeting Agenda                         | Edit     |
| 🛎 Meeting                         | Agenda                                 |          |
| Start:                            | 2018-02-07 1:4                         | 5:00 PM  |
| End:                              | 2018-02-07 2:4                         | 5:00 PM  |
| Priority:                         |                                        | Normal   |
| Status:                           | Co                                     | onfirmed |
| Time Zone:                        | No Ti                                  | me Zone  |
| Category Typ                      | be: E                                  | Business |
| Created By:                       | יט                                     | VC Test1 |
| Tags:                             | In                                     | nportant |
| Notes                             |                                        |          |
| Finance – Busin<br>Agenda Februar | ess Process Review Meeti<br>y 7th 2018 | ng       |
| I. Review Agend                   | la                                     |          |
| I. Review Meeti                   | ng Notes – December 17,                | 2017     |
| II. Action Item U                 | Jpdates:                               |          |
|                                   | Delete                                 |          |
| M                                 | 0                                      |          |
| General                           | Attachm                                | ents     |