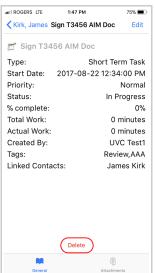

### TASK MODULE

1. When editing an in-complete task you have the ability to delete it directly from the UVC mobile APP. Click the **delete** button to execute this action.

Take note: **deleting a task** can either be done through the task module as well as the Journal Activities of the selected contact.