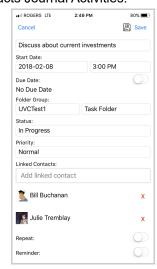

3. You can now **link a contact** to a new or existing task. This option can be configured under the task module or the contacts Journal Activities.

| IN ROGERS LTE 2    | 14 PM       | Ę | 31% 🔳      |
|--------------------|-------------|---|------------|
| Cancel             |             |   | Save       |
| Description        |             |   |            |
| Start Date:        |             |   |            |
| 2018-02-08         | 2:14 PM     |   |            |
| Due Date:          |             |   | $\bigcirc$ |
| No Due Date        |             |   |            |
| Folder Group:      |             |   |            |
| UVCTest1           | Task Folder |   |            |
| Status:            |             |   |            |
| In Progress        |             |   |            |
| Priority:          |             |   |            |
| Normal             |             |   |            |
| Linked Contacts:   |             |   |            |
| Add linked contact |             |   |            |
| Repeat:            |             |   | 0)         |
|                    |             |   |            |
| Reminder:          |             |   | $\bigcirc$ |