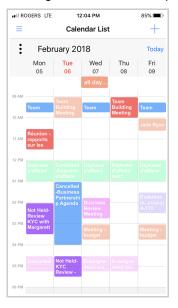

III. other users UVC calendars that are shared with you

4. Select the **calendar view** you would like by selecting one of the 4 choices below:

(Day view)

| •II ROG | ERS LTE       |     | 12:05 PM |      | 8   | 35% 🔳 |  |  |  |
|---------|---------------|-----|----------|------|-----|-------|--|--|--|
| =       |               | Cal | endar L  | .ist |     | +     |  |  |  |
| :       | February 2018 |     |          |      |     |       |  |  |  |
| Sun     | Mon           | Tue | Wed      | Thu  | Fri | Sat   |  |  |  |
| 28      | 29            | 30  | 31       | 1    | 2   | 3     |  |  |  |
|         |               | ••• | •••      | •    | ••• |       |  |  |  |
| 4       | 5             | 6   | 7        | 8    | 9   | 10    |  |  |  |
|         | •••           | ••• | •••      | •••  |     |       |  |  |  |
| 11      | 12            | 13  | 14       | 15   | 16  | 17    |  |  |  |
|         | •••           | ••• | •••      | •••  | ••• |       |  |  |  |
| 18      | 19            | 20  | 21       | 22   | 23  | 24    |  |  |  |
|         | •••           | ••• | •••      | •••  | ••• |       |  |  |  |
| 25      | 26            | 27  | 28       | 1    | 2   | 3     |  |  |  |
|         | •••           | ••• | •••      | •••  | ••• |       |  |  |  |
| 4       | 5             | 6   | 7        | 8    | 9   | 10    |  |  |  |
|         | •••           | ••• | •••      | •••  | ••• |       |  |  |  |
| Month   | View)         |     |          |      |     |       |  |  |  |

(Month View)

Take note: the user options that will be applied to the UVC Mobile APP calendar are the start/end time and the option to **Apply tag color to cell background.** These 2 options are configurable in the UVC application under **File -> Options and Preferences -> Calendar -> Calendar Options**.