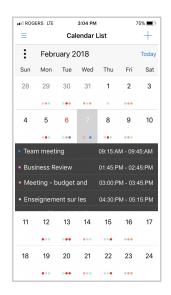

III. other users UVC calendars that are shared with you

4. Select the **calendar view** you would like by selecting one of the 4 choices below:

(Day view)

| •II ROG | ERS LTE       |     | 12:05 PM |      | 8   | 35% 🔳 |  |  |  |
|---------|---------------|-----|----------|------|-----|-------|--|--|--|
| =       |               | Cal | endar L  | .ist |     | +     |  |  |  |
| :       | February 2018 |     |          |      |     |       |  |  |  |
| Sun     | Mon           | Tue | Wed      | Thu  | Fri | Sat   |  |  |  |
| 28      | 29            | 30  | 31       | 1    | 2   | 3     |  |  |  |
|         |               | ••• | •••      | •    | ••• |       |  |  |  |
| 4       | 5             | 6   | 7        | 8    | 9   | 10    |  |  |  |
|         | •••           | ••• | •••      | •••  |     |       |  |  |  |
| 11      | 12            | 13  | 14       | 15   | 16  | 17    |  |  |  |
|         | •••           | ••• | •••      | •••  | ••• |       |  |  |  |
| 18      | 19            | 20  | 21       | 22   | 23  | 24    |  |  |  |
|         | •••           | ••• | •••      | •••  | ••• |       |  |  |  |
| 25      | 26            | 27  | 28       | 1    | 2   | 3     |  |  |  |
|         | •••           | ••• | •••      | •••  | ••• |       |  |  |  |
| 4       | 5             | 6   | 7        | 8    | 9   | 10    |  |  |  |
|         | •••           | ••• | •••      | •••  | ••• |       |  |  |  |
| Month   | View)         |     |          |      |     |       |  |  |  |

85%

Sat

10

17

24

3

10

 To view appointments on a specific day on the month view simply select the desired day.
 A list of all appointments will be displayed.

To view the details of a listed appointment tap on it.

Take note: you can tap once on the date field to jump to any particular date

9. On any of the calendar views two options (located on the upper right) will be at your disposal:
- the + symbol option allows you to create a new appointment
- the Today option brings you back to today's date