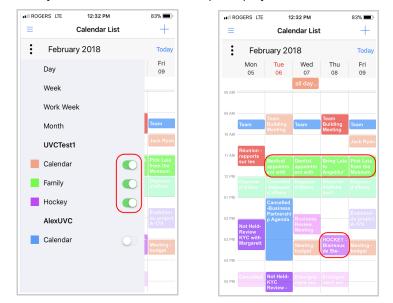

The current default time-division for the calendar is **30 minutes**. This allows for better description display for each appointment on the calendar(s).

5. To **enable or disable your own calendars** from any calendar view simply slide the slider to either to the left (disabled) or the right (enabled).

Finally click on a calendar view option (day, week, work week or month) to see the enable calendar(s).

Take note: selected calendar(s) will use the default cell background tag color or the custom color you have chosen for that specific calendar.

6. To **view a calendar that is shared** with you enable it in the calendar menu options.

Finally click on a calendar view option (day, week, work week or month) to see the enabled calendar(s).

| IN ROGERS LTE                     | 12:42 PM                               | 20% 💶    |
|-----------------------------------|----------------------------------------|----------|
| Calendar List                     | Meeting Agenda                         | Edit     |
| 🛎 Meeting                         | Agenda                                 |          |
| Start:                            | 2018-02-07 1:4                         | 5:00 PM  |
| End:                              | 2018-02-07 2:4                         | 5:00 PM  |
| Priority:                         |                                        | Normal   |
| Status:                           | Co                                     | onfirmed |
| Time Zone:                        | No Ti                                  | me Zone  |
| Category Typ                      | be: E                                  | Business |
| Created By:                       | יט                                     | VC Test1 |
| Tags:                             | In                                     | nportant |
| Notes                             |                                        |          |
| Finance – Busin<br>Agenda Februar | ess Process Review Meeti<br>y 7th 2018 | ng       |
| I. Review Agend                   | la                                     |          |
| I. Review Meeti                   | ng Notes – December 17,                | 2017     |
| II. Action Item U                 | Jpdates:                               |          |
|                                   | Delete                                 |          |
| M                                 | 0                                      |          |
| General                           | Attachm                                | ents     |